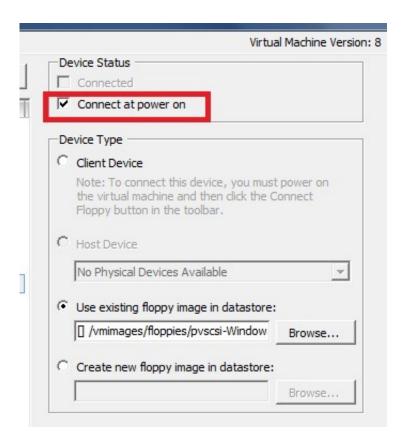

# J DOWNLOAD

Resolution. Log into the vSphere Client. Find the VM with the issue and power the VM off. Once powered off, right click the VM and select Edit Settings. From the Options tab, navigate to Advanced >> General. Click on Configuration Parameters. From the window that appears, click on the Add Row button.. Microsoft releases a new update packages for Windows operating ... update in Windows 10 / 8.1 / 7 if the operating system won't boot properly.... receiving alerts on many of our Server 2012 VM's, and upon investigating we've found these guests to be hung at the Windows boot screen.